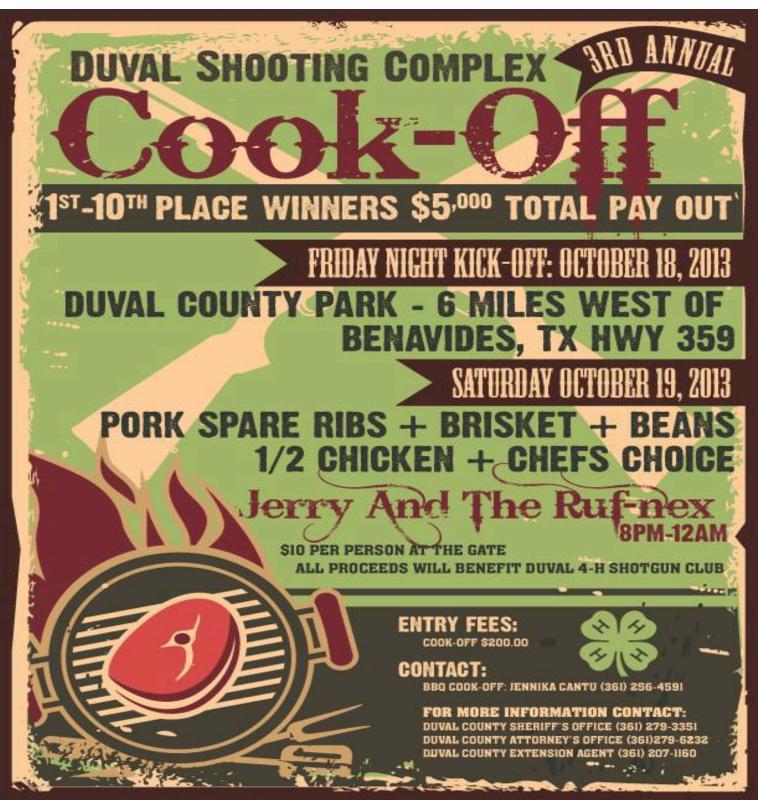

# Duval Shooting Complex 3<sup>rd</sup> Annual Cook Off Entry Form

| HEAD COOK            |         |          |          |                |  |
|----------------------|---------|----------|----------|----------------|--|
| First and Last Name: |         |          |          |                |  |
| Team Name:           |         |          |          |                |  |
| Phone Number:        |         |          |          |                |  |
| Address:             |         |          |          |                |  |
| City:                |         |          |          |                |  |
| State:               |         |          |          |                |  |
| Zip Code:            |         |          |          |                |  |
| Email:               |         |          |          |                |  |
| Pork Spare Ribs:     | Brisket | : Beans: | Chicken: | Chef's Choice: |  |
|                      |         |          |          |                |  |
|                      |         |          |          |                |  |

Fill out top part and send back along with entry fee, to the address listed below:

Entry Fee: \$200.00

Make Check Payable to: Duval 4-H Shooting Club

**Duval Extension Office** 

P.O. Box 486

Benavides, TX. 78341

For any questions contact Jennika Cantu @ the Duval Extension Office 361-256-4591